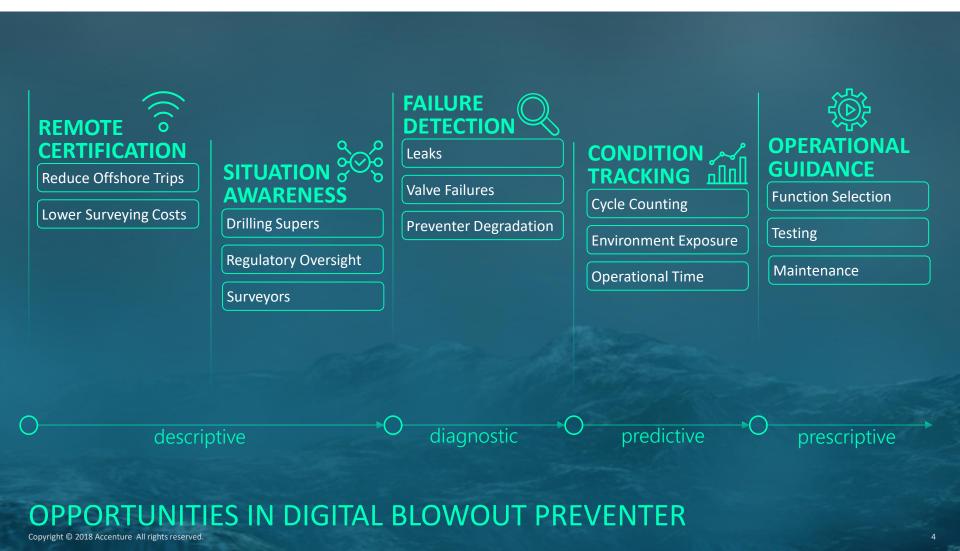

# BOP OPERATIONAL IMPACTS...

A critical safety system, a major cost in wells delivery, the leading cause of rig non-productive time, and a complex system to troubleshoot.

- How frequently should we test the BOP?
- How can we demonstrate operational readiness?
- Can we keep drilling considering BOP condition?